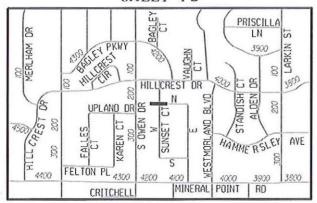

#### SHEET P3

#### STORM SEWER

| STREET            | U.S. STRUCT. | D.S. STRUCT. | DIA (IN) | LENGTH (LF) | MATERIAL | LATERALS | SHEET |
|-------------------|--------------|--------------|----------|-------------|----------|----------|-------|
| TENNEY PARK       | AS #1        | AS 5341-005  | 24       | 175         | CMP      | 0        | P1    |
| TENNEY PARK       | AS 5341-005  | AS 5342-008  | 24       | 125         | VP       | 0        | P1    |
| SUNSET CT, W.     | IN 3854-004  | DT 3854-006  | 30       | 20          | CMP      | 0        | P2    |
| MEADOW LN, N.     | AS 3752-018  | MI 3752-048  | 30       | 273         | CMP      | 0        | P3    |
| HAMMERSLEYRD      | AE 3064-015  | AE 3065-003  | 30       | 90          | CMP      | 2        | P4    |
| HIGHLANDS AVE, N. | AS 2946-005  | AS 2946-004  | 36       | 190         | SR       | 0        | P5    |
| HIGHLANDS AVE, N. | AS 2946-004  | AS 2946-003  | 36       | 343         | SR       | 0        | P5    |