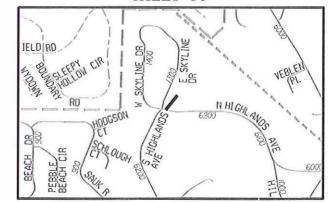

#### STORM SEWER

| STREET            | U.S. STRUCT. | D.S. STRUCT. | DIA (IN) | LENGTH (LF) | MATERIAL | LATERALS | SHEET |
|-------------------|--------------|--------------|----------|-------------|----------|----------|-------|
| TENNEY PARK       | AS #1        | AS 5341-005  | 24       | 175         | CMP      | 0        | P1    |
| TENNEY PARK       | AS 5341-005  | AS 5342-008  | 24       | 125         | VP       | 0        | P1    |
| SUNSET CT, W.     | IN 3854-004  | DT 3854-006  | 30       | 20          | CMP      | 0        | P2    |
| MEADOW LN, N.     | AS 3752-018  | MI 3752-048  | 30       | 273         | CMP      | 0        | P3    |
| HAMMERSLEYRD      | AE 3064-015  | AE 3065-003  | 30       | 90          | CMP      | 2        | P4    |
| HIGHLANDS AVE, N. | AS 2946-005  | AS 2946-004  | 36       | 190         | SR       | 0        | P5    |
| HIGHLANDS AVE, N. | AS 2946-004  | AS 2946-003  | 36       | 343         | SR       | 0        | P5    |