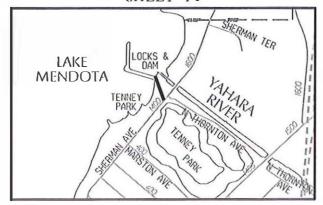

#### SHEET P1

#### STORM SEWER

| STREET            | U.S. STRUCT. | D.S. STRUCT. | DIA (IN) | LENGTH (LF) | MATERIAL | LATERALS | SHEET |
|-------------------|--------------|--------------|----------|-------------|----------|----------|-------|
| TENNEY PARK       | AS #1        | AS 5341-005  | 24       | 175         | CMP      | 0        | P1    |
| TENNEY PARK       | AS 5341-005  | AS 5342-008  | 24       | 125         | VP       | 0        | P1    |
| SUNSET CT, W.     | IN 3854-004  | DT 3854-006  | 30       | 20          | CMP      | 0        | P2    |
| MEADOW LN, N.     | AS 3752-018  | MI 3752-048  | 30       | 273         | CMP      | 0        | P3    |
| HAMMERSLEYRD      | AE 3064-015  | AE 3065-003  | 30       | 90          | CMP      | 2        | P4    |
| HIGHLANDS AVE, N. | AS 2946-005  | AS 2946-004  | 36       | 190         | SR       | 0        | P5    |
| HIGHLANDS AVE, N. | AS 2946-004  | AS 2946-003  | 36       | 343         | SR       | 0        | P5    |