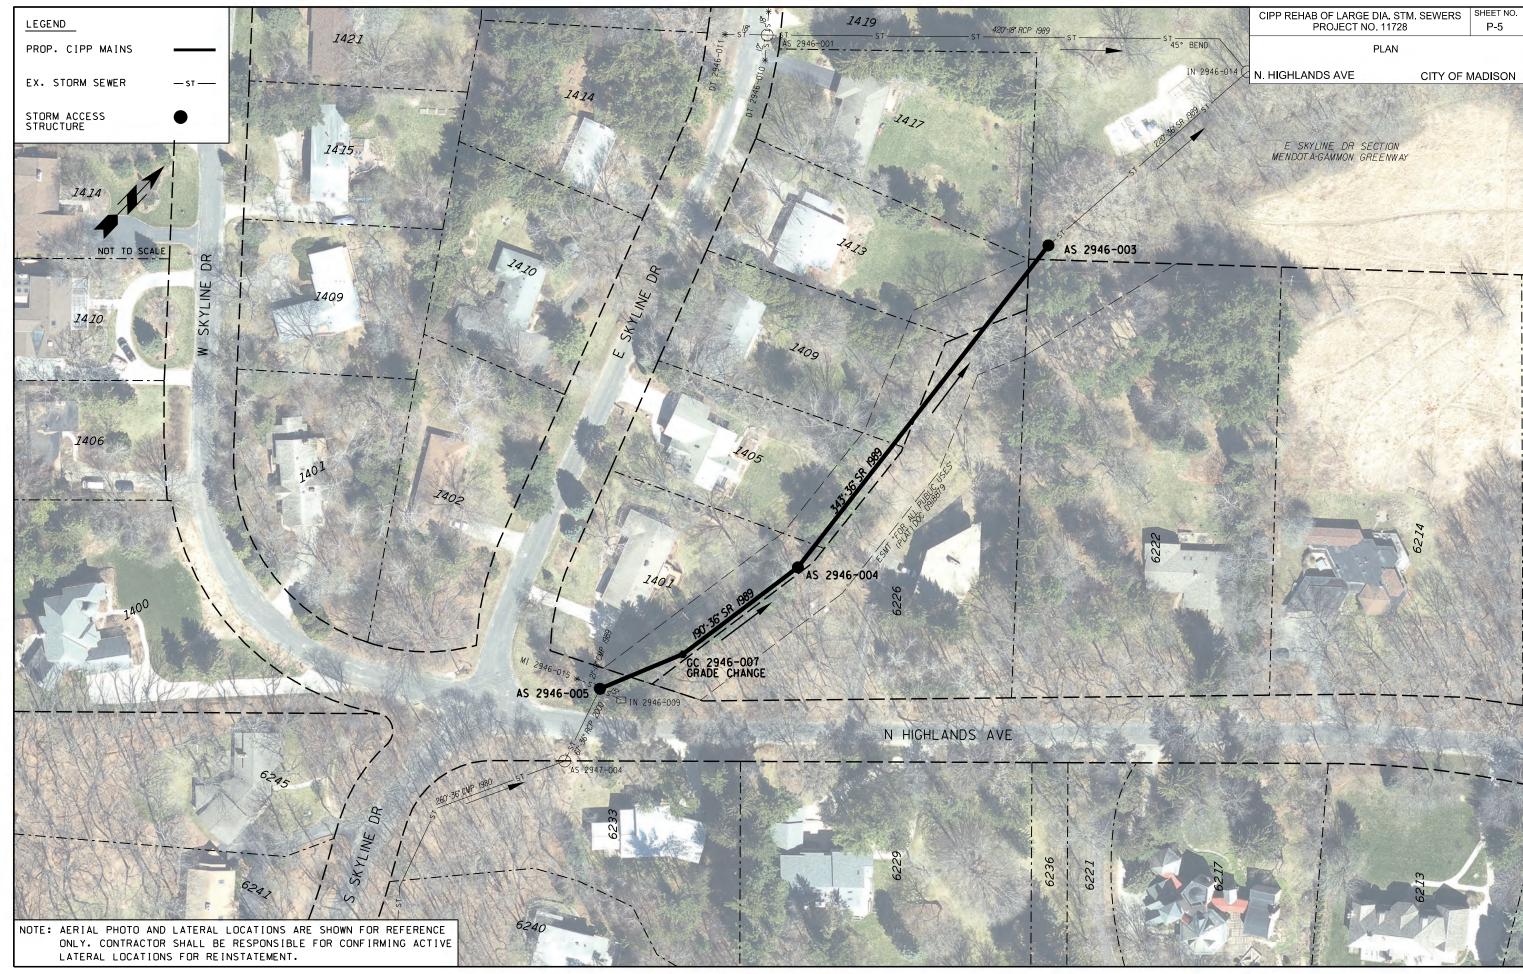

#### SHEET P5

FILE NAME: F:\Fncommon\Trenchless\2017 MH2MH\11728 - SYM Large Dia\Drawlngs\11728STM - Plans.dg

DATE: 8/22/20

CIPP REHAB OF LARGE DIA. STM. SEWERS PROJECT NO. 11728 SHEET NO. D-1

DETAILED LINING LIMITS

#### STORM SEWER

| STREET            | U.S. STRUCT. | D.S. STRUCT. | DIA (IN) | LENGTH (LF) | MATERIAL | LATERALS | SHEET |
|-------------------|--------------|--------------|----------|-------------|----------|----------|-------|
| TENNEY PARK       | AS #1        | AS 5341-005  | 24       | 175         | CMP      | 0        | P1    |
| TENNEY PARK       | AS 5341-005  | AS 5342-008  | 24       | 125         | VP       | 0        | P1    |
| SUNSET CT, W.     | IN 3854-004  | DT 3854-006  | 30       | 20          | CMP      | 0        | P2    |
| MEADOW LN, N.     | AS 3752-018  | MI 3752-048  | 30       | 273         | CMP      | 0        | P3    |
| HAMMERSLEYRD      | AE 3064-015  | AE 3065-003  | 30       | 90          | CMP      | 2        | P4    |
| HIGHLANDS AVE, N. | AS 2946-005  | AS 2946-004  | 36       | 190         | SR       | 0        | P5    |
| HIGHLANDS AVE, N. | AS 2946-004  | AS 2946-003  | 36       | 343         | SR       | 0        | P5    |