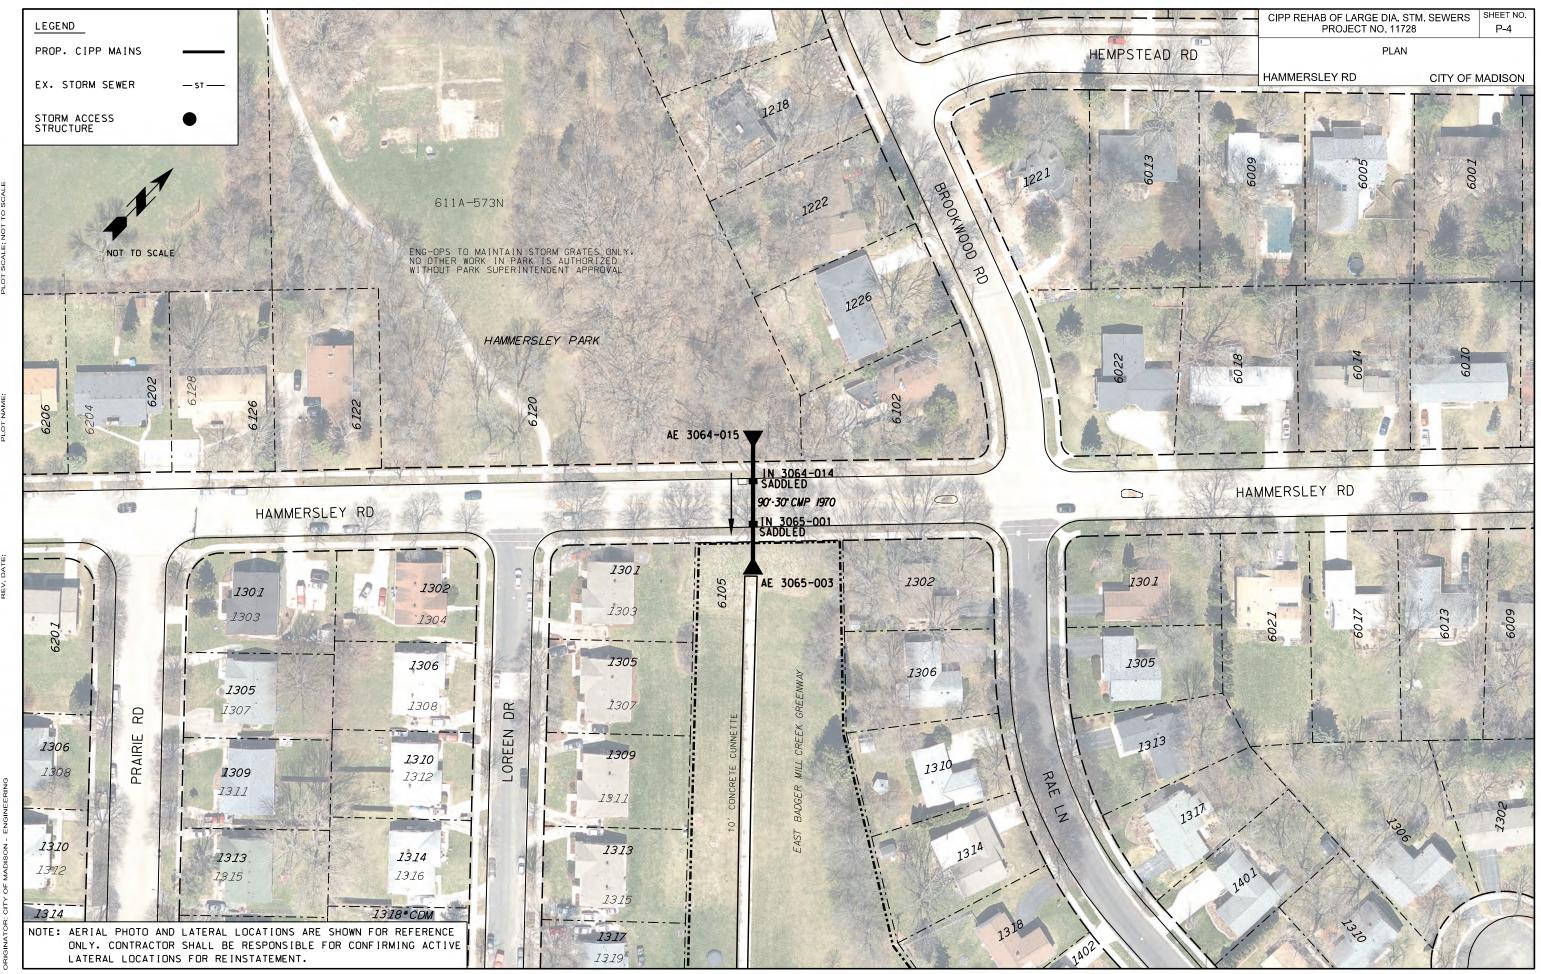

#### SHEET P4

#### STORM SEWER

| STREET            | U.S. STRUCT. | D.S. STRUCT. | DIA (IN) | LENGTH (LF) | MATERIAL | LATERALS | SHEET |
|-------------------|--------------|--------------|----------|-------------|----------|----------|-------|
| TENNEY PARK       | AS #1        | AS 5341-005  | 24       | 175         | CMP      | 0        | P1    |
| TENNEY PARK       | AS 5341-005  | AS 5342-008  | 24       | 125         | VP       | 0        | P1    |
| SUNSET CT, W.     | IN 3854-004  | DT 3854-006  | 30       | 20          | CMP      | 0        | P2    |
| MEADOW LN, N.     | AS 3752-018  | MI 3752-048  | 30       | 273         | CMP      | 0        | P3    |
| HAMMERSLEYRD      | AE 3064-015  | AE 3065-003  | 30       | 90          | CMP      | 2        | P4    |
| HIGHLANDS AVE, N. | AS 2946-005  | AS 2946-004  | 36       | 190         | SR       | 0        | P5    |
| HIGHLANDS AVE, N. | AS 2946-004  | AS 2946-003  | 36       | 343         | SR       | 0        | P5    |