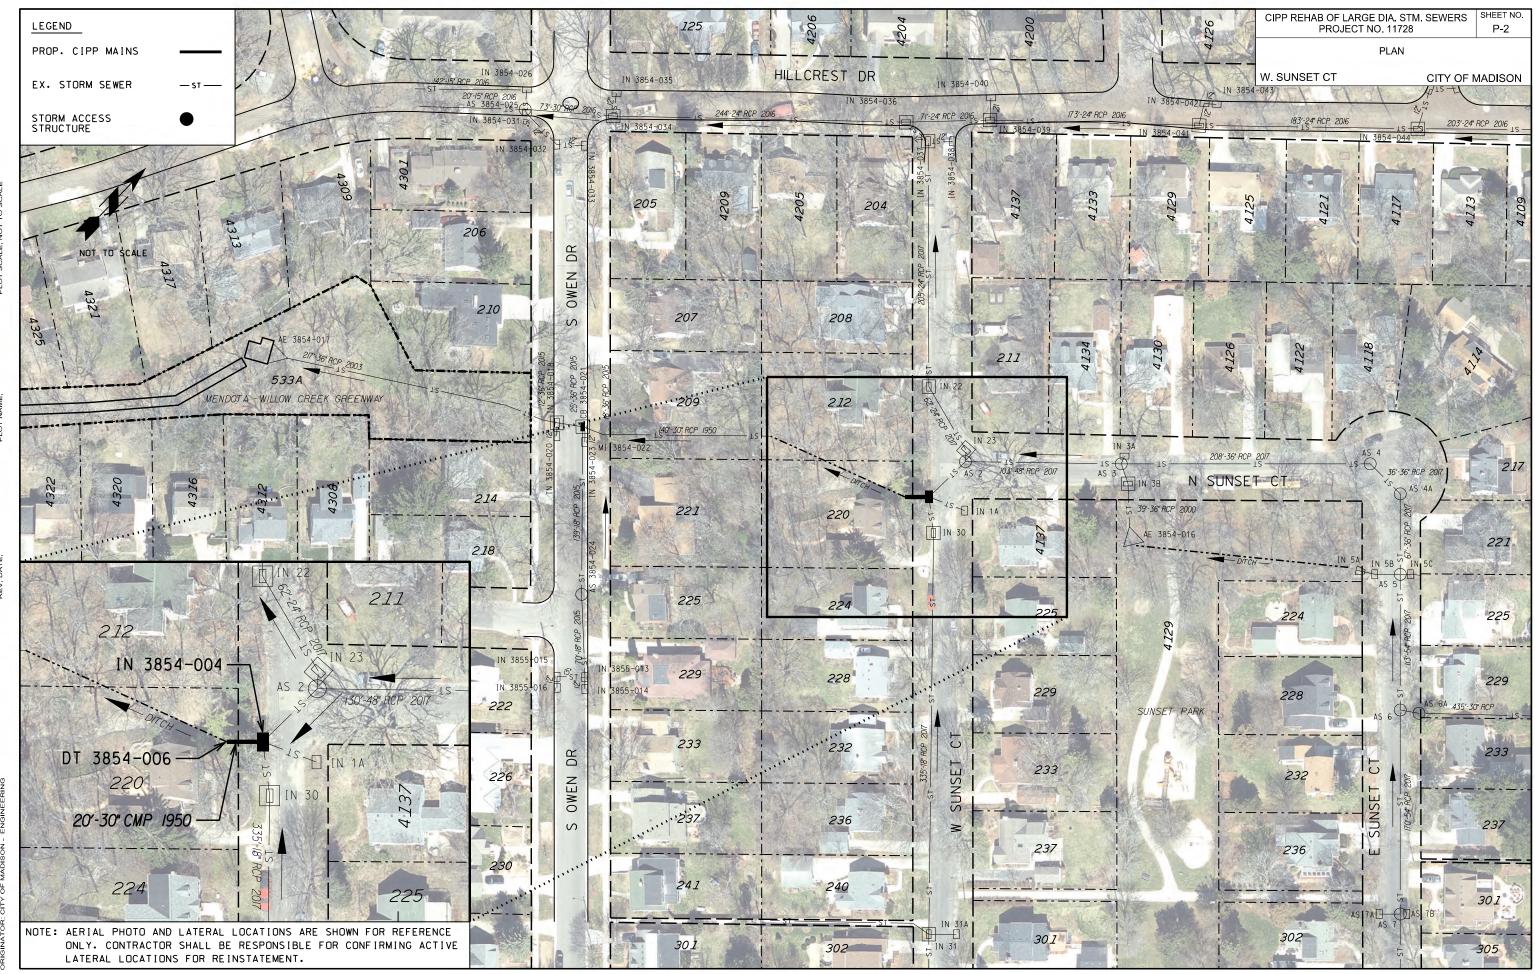

#### SHEET P2

#### STORM SEWER

| STREET            | U.S. STRUCT. | D.S. STRUCT. | DIA (IN) | LENGTH (LF) | MATERIAL | LATERALS | SHEET |
|-------------------|--------------|--------------|----------|-------------|----------|----------|-------|
| TENNEY PARK       | AS #1        | AS 5341-005  | 24       | 175         | CMP      | 0        | P1    |
| TENNEY PARK       | AS 5341-005  | AS 5342-008  | 24       | 125         | VP       | 0        | P1    |
| SUNSET CT, W.     | IN 3854-004  | DT 3854-006  | 30       | 20          | CMP      | 0        | P2    |
| MEADOW LN, N.     | AS 3752-018  | MI 3752-048  | 30       | 273         | CMP      | 0        | P3    |
| HAMMERSLEYRD      | AE 3064-015  | AE 3065-003  | 30       | 90          | CMP      | 2        | P4    |
| HIGHLANDS AVE, N. | AS 2946-005  | AS 2946-004  | 36       | 190         | SR       | 0        | P5    |
| HIGHLANDS AVE, N. | AS 2946-004  | AS 2946-003  | 36       | 343         | SR       | 0        | P5    |