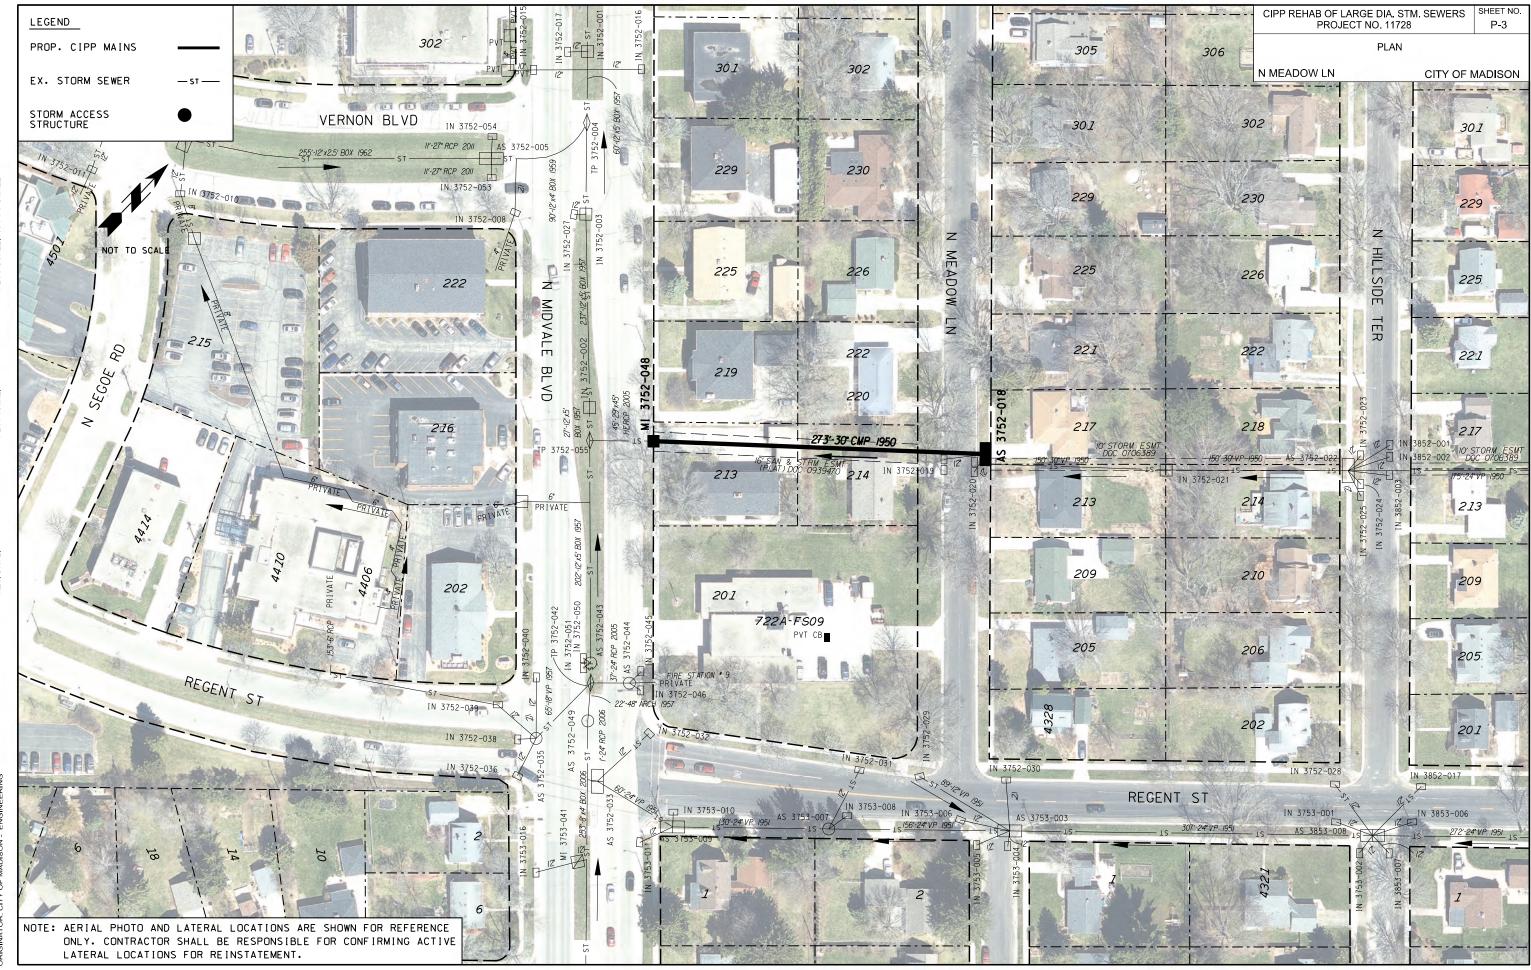

#### SHEET P3

#### STORM SEWER

| STREET            | U.S. STRUCT. | D.S. STRUCT. | DIA (IN) | LENGTH (LF) | MATERIAL | LATERALS | SHEET |
|-------------------|--------------|--------------|----------|-------------|----------|----------|-------|
| TENNEY PARK       | AS #1        | AS 5341-005  | 24       | 175         | CMP      | 0        | P1    |
| TENNEY PARK       | AS 5341-005  | AS 5342-008  | 24       | 125         | VP       | 0        | P1    |
| SUNSET CT, W.     | IN 3854-004  | DT 3854-006  | 30       | 20          | CMP      | 0        | P2    |
| MEADOW LN, N.     | AS 3752-018  | MI 3752-048  | 30       | 273         | CMP      | 0        | P3    |
| HAMMERSLEYRD      | AE 3064-015  | AE 3065-003  | 30       | 90          | CMP      | 2        | P4    |
| HIGHLANDS AVE, N. | AS 2946-005  | AS 2946-004  | 36       | 190         | SR       | 0        | P5    |
| HIGHLANDS AVE, N. | AS 2946-004  | AS 2946-003  | 36       | 343         | SR       | 0        | P5    |