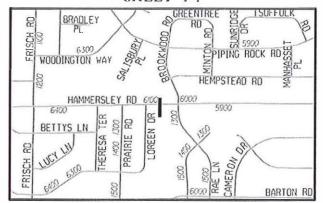

#### STORM SEWER

| STREET            | U.S. STRUCT. | D.S. STRUCT. | DIA (IN) | LENGTH (LF) | MATERIAL | LATERALS | SHEET |
|-------------------|--------------|--------------|----------|-------------|----------|----------|-------|
| TENNEY PARK       | AS #1        | AS 5341-005  | 24       | 175         | CMP      | 0        | P1    |
| TENNEY PARK       | AS 5341-005  | AS 5342-008  | 24       | 125         | VP       | 0        | P1    |
| SUNSET CT, W.     | IN 3854-004  | DT 3854-006  | 30       | 20          | CMP      | 0        | P2    |
| MEADOW LN, N.     | AS 3752-018  | MI 3752-048  | 30       | 273         | CMP      | 0        | P3    |
| HAMMERSLEYRD      | AE 3064-015  | AE 3065-003  | 30       | 90          | CMP      | 2        | P4    |
| HIGHLANDS AVE, N. | AS 2946-005  | AS 2946-004  | 36       | 190         | SR       | 0        | P5    |
| HIGHLANDS AVE, N. | AS 2946-004  | AS 2946-003  | 36       | 343         | SR       | 0        | P5    |