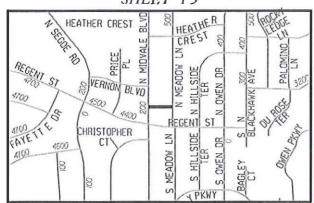

#### SHEET P3

#### STORM SEWER

| STREET            | U.S. STRUCT. | D.S. STRUCT. | DIA (IN) | LENGTH (LF) | MATERIAL | LATERALS | SHEET |
|-------------------|--------------|--------------|----------|-------------|----------|----------|-------|
| TENNEY PARK       | AS #1        | AS 5341-005  | 24       | 175         | CMP      | 0        | P1    |
| TENNEY PARK       | AS 5341-005  | AS 5342-008  | 24       | 125         | VP       | 0        | P1    |
| SUNSET CT, W.     | IN 3854-004  | DT 3854-006  | 30       | 20          | CMP      | 0        | P2    |
| MEADOW LN, N.     | AS 3752-018  | MI 3752-048  | 30       | 273         | CMP      | 0        | P3    |
| HAMMERSLEYRD      | AE 3064-015  | AE 3065-003  | 30       | 90          | CMP      | 2        | P4    |
| HIGHLANDS AVE, N. | AS 2946-005  | AS 2946-004  | 36       | 190         | SR       | 0        | P5    |
| HIGHLANDS AVE, N. | AS 2946-004  | AS 2946-003  | 36       | 343         | SR       | 0        | P5    |