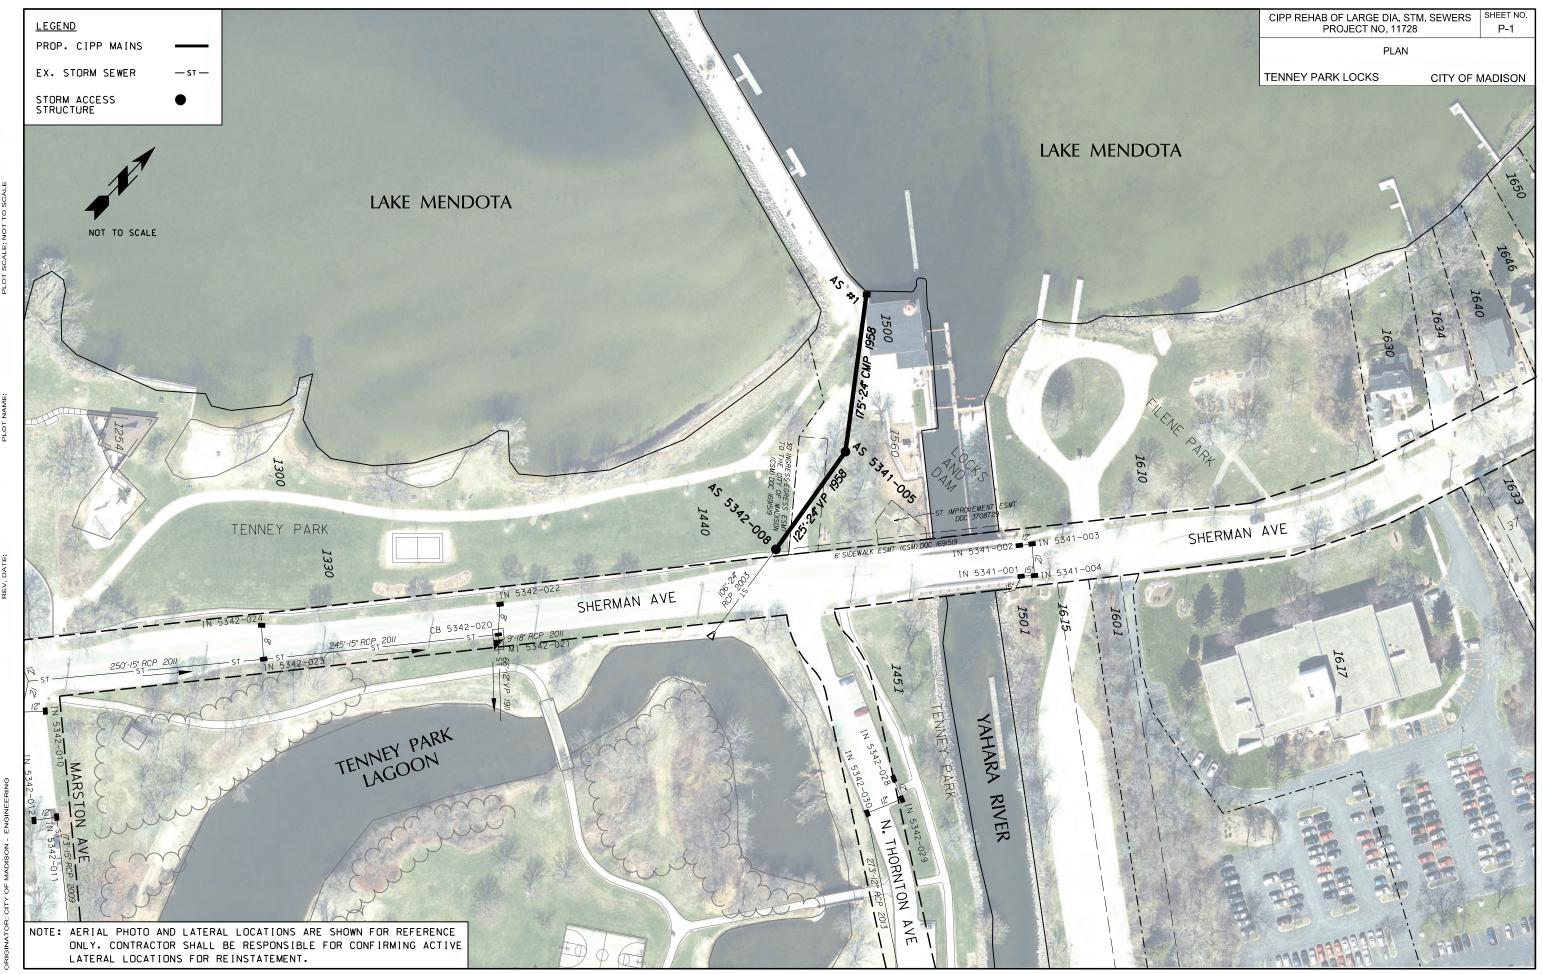

#### SHEET P1

#### STORM SEWER

| STREET            | U.S. STRUCT. | D.S. STRUCT. | DIA (IN) | LENGTH (LF) | MATERIAL | LATERALS | SHEET |
|-------------------|--------------|--------------|----------|-------------|----------|----------|-------|
| TENNEY PARK       | AS #1        | AS 5341-005  | 24       | 175         | CMP      | 0        | P1    |
| TENNEY PARK       | AS 5341-005  | AS 5342-008  | 24       | 125         | VP       | 0        | P1    |
| SUNSET CT, W.     | IN 3854-004  | DT 3854-006  | 30       | 20          | CMP      | 0        | P2    |
| MEADOW LN, N.     | AS 3752-018  | MI 3752-048  | 30       | 273         | CMP      | 0        | P3    |
| HAMMERSLEYRD      | AE 3064-015  | AE 3065-003  | 30       | 90          | CMP      | 2        | P4    |
| HIGHLANDS AVE, N. | AS 2946-005  | AS 2946-004  | 36       | 190         | SR       | 0        | P5    |
| HIGHLANDS AVE, N. | AS 2946-004  | AS 2946-003  | 36       | 343         | SR       | 0        | P5    |